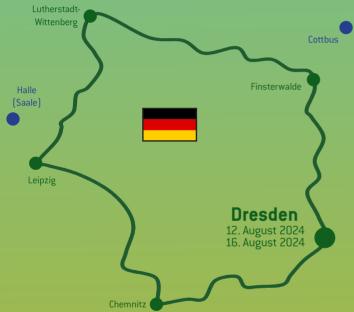

# **GBI** Deutschland

August 12th - 16th 2024

5 days 455 km (Track 1) 1.990 m (Track 1) 3.280 m (Track 2)

www.gbi-event.org

Dear cycling enthusiasts,

Starting from the picturesque city of Dresden, you will ride with us in guided cycling groups with an international participant field through charming landscapes and historic towns. Experience the vibrant culture of Chemnitz, the dynamic atmosphere of Leipzig, and the rich heritage of Wittenberg, where Martin Luther left his mark on history.

Join us on our cycling tour from Dresden to Chemnitz, Leipzig, Lutherstadt-Wittenberg, Finsterwalde, and back to Dresden.

Michael Leuenberger Tourdirector Global Biking Initiative

global.biking.initiative